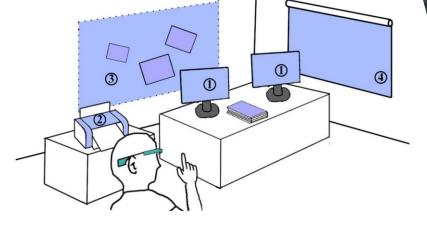

#### **AUGMENTED REALITY**

Physical objects in an office environment.

Daily and routine tasks

#### Interface

An augmented user interface to present a blend of digital and physical space

## File Transfer, Printing, Projecting all made possible with simple hand gestures

### Interaction

Enable seamless and and convenient interaction between the physical and digital worlds.