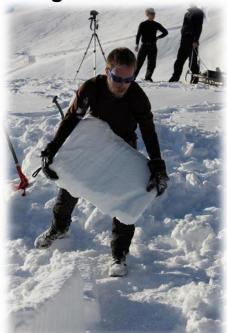

## **Swiss Alps**

We have built Igloos, deployed sensors, and performed real DTN measurements with the low temperature and alpine

setting.