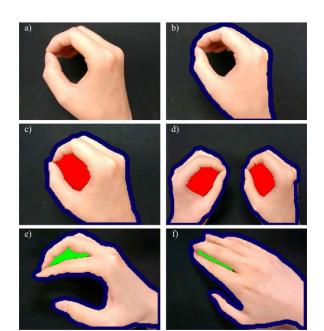

### Interactive privacy control

Tag

Hand gesture

Blurring targeted faces

### HAND GESTURE DETECTION with Image Processing