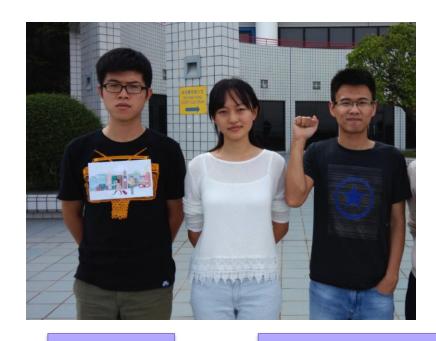

### **Ubiquitous Cameras vs. Visual Privacy**

### Interactive privacy control

Tag

Hand gesture

Blurring targeted faces