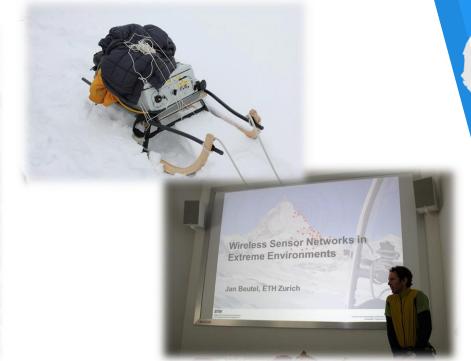

## **Swiss Alps**

We have built Igloos, deployed sensors, and performed real DTN measurements with the low temperature and alpine

setting.