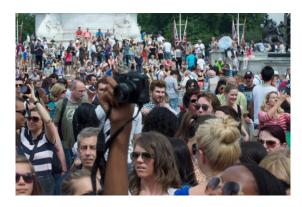

### **Ubiquitous Cameras vs. Visual Privacy**

### Interactive privacy control

Tag

Hand gesture

Blurring targeted faces