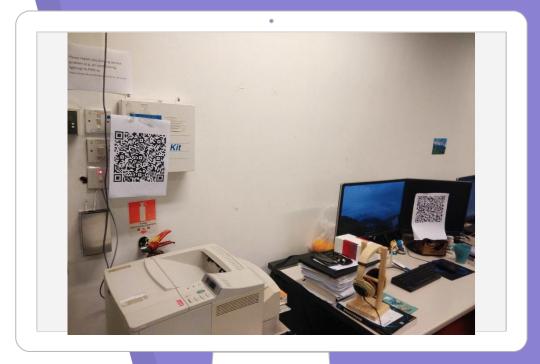

#### **AUGMENTED REALITY**

Physical objects in an office environment.

Daily and routine tasks

## File Transfer, Printing, Projecting all made possible with simple hand gestures

### Interaction

Enable seamless and and convenient interaction between the physical and digital worlds.