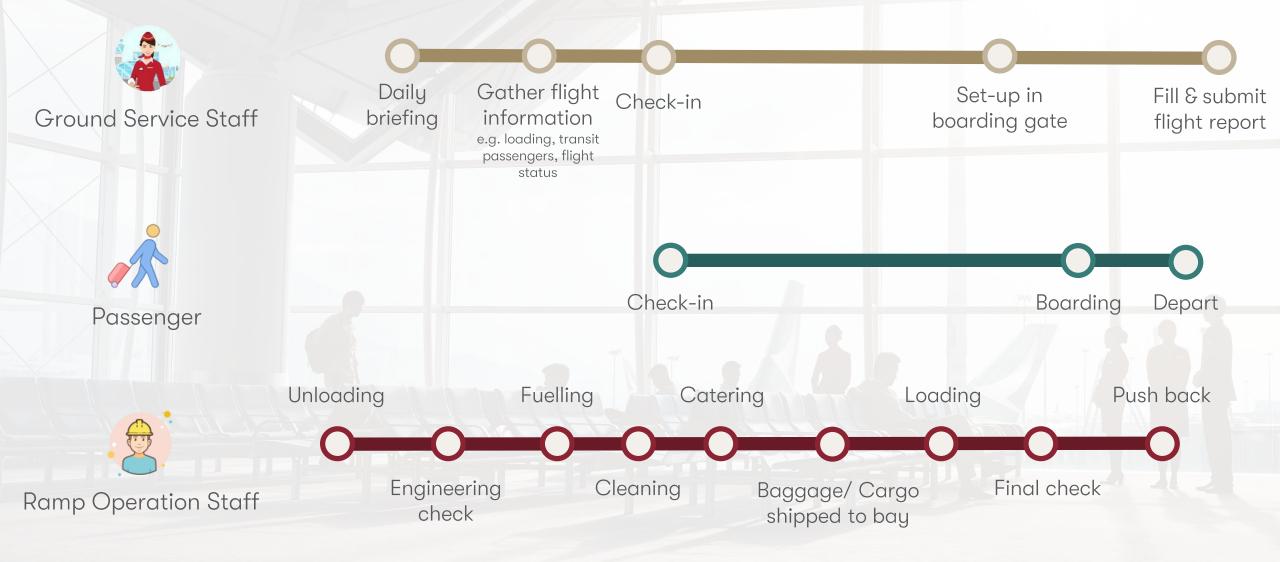

#### CUSTOMER FLIGHT JOURNEY TO CLOUD ENABLEMENT JOURNEY

Kenneth Lee – General Manager, IT Solutions Simon Lee – Infrastructure Engineer

#### CATHAY PACIFIC

#### Cathay Pacific Group has over...

Swire

#### **30 departments 70 destinations 190 aircrafts 1000 applications**

# **FLIGHT JOURNEY**



Ground Service Staff





#### **PAIN POINTS**

#### How digital transformation helps?

Repetitive Manual Work Scattered Information

Pen & Paper Working

#### **PAIN POINTS**



# **FLIGHT JOURNEY**







Congested ramp activities

CATHAY PACIFIC CATERING SERVICES



Manual coordination

# **PAIN POINTS**

# How digital transformation helps?

Congested ramp activities

Manual coordination

# **PAIN POINTS**



# **AIRPORT DIGITAL BLUEPRINT**

| Status     |
|------------|
| Timestamps |
| Location   |



## VISION





| < Flights                            |                   |                  |
|--------------------------------------|-------------------|------------------|
|                                      | CX450             |                  |
| Flight to Tokyo/Narita               | Taipei/Taoyuan    |                  |
| HKG<br>STD 10:00                     | TPE               | NRT<br>STA 16:50 |
| Flight status HKG - TPE<br>ETD 10:00 |                   |