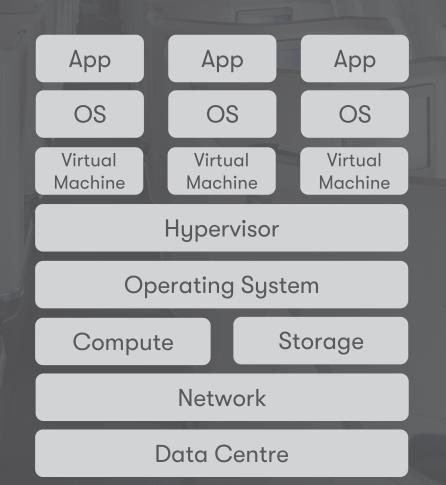

## **CONTAINERISED INFRASTRUCTURE**

Virtual Virtual Machine Machine

Virtual Machine ۱Ü

Amazon EC2

Amazon EC2

رڳ

Amazon EC2

O ŋ Amazon EC2

## **CONTAINERISED INFRASTRUCTURE**

Traditional IT Infrastructure