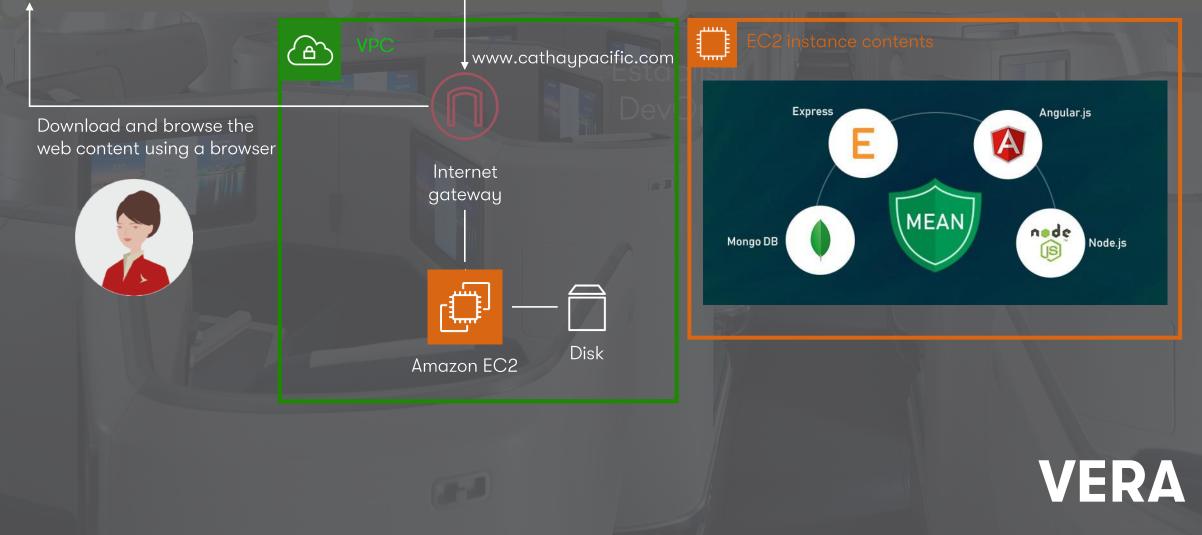

#### Hello VERA!

Copyright 🖓 © Cathay Pacific Airways Limited 國泰航空有限公司

07 Oct 09:10

Hi, I'm Vera, your non-human chatbot assistant. I'm here to answer questions about your upcoming journey with **Cathay Pacific** or **Cathay Dragon** 

Simply select from the **options buttons** or **input short sentences** to start your query.

Fire API calls to talk to Vera