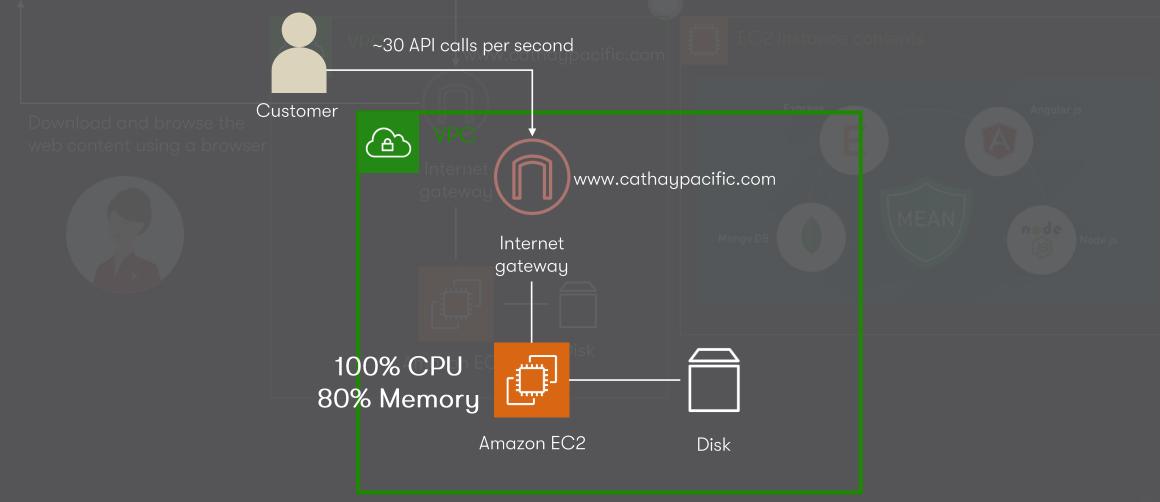

#### ~30 API calls per second Customer Customer www.cathaypacific.com Internet gateway 100% CPU 80% Memory Amazon EC2 Disk

#### How to ensure Availability and Scalability?