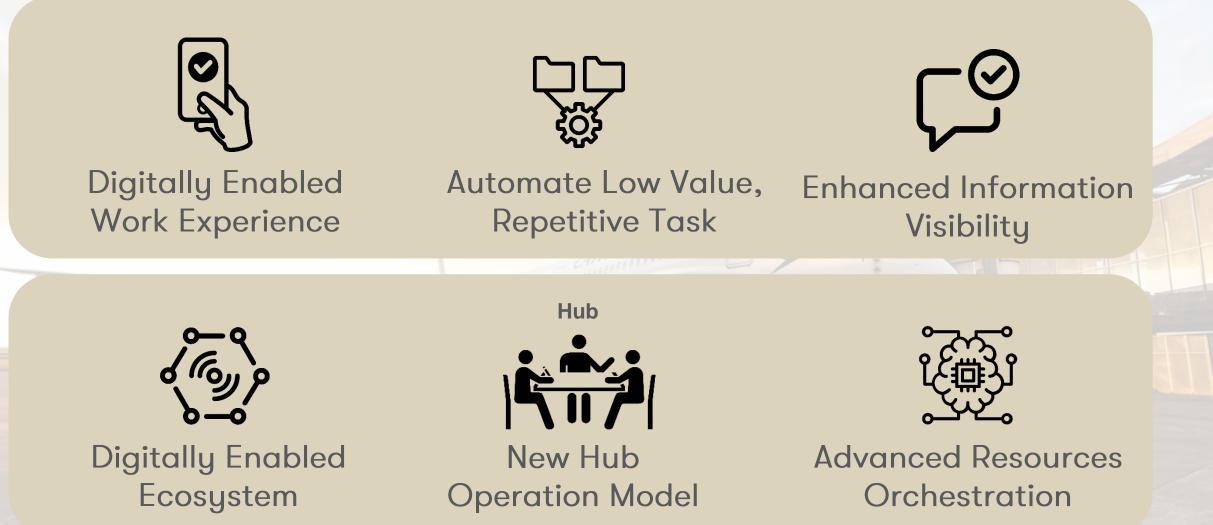

#### How digital transformation helps?

Repetitive Manual Work Scattered Information

Pen & Paper Working

# How digital transformation helps?

Congested ramp activities

Manual coordination