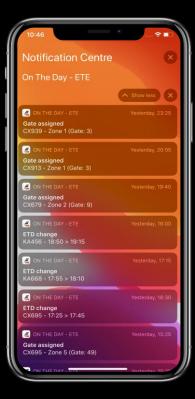

# **AIRPORT DIGITAL BLUEPRINT**

| Status     |
|------------|
| Timestamps |
| Location   |

## VISION

| < Flights                            |                   |                  |
|--------------------------------------|-------------------|------------------|
|                                      | CX450             |                  |
| Flight to Tokyo/Narita               | Taipei/Taoyuan    |                  |
| HKG<br>STD 10:00                     | TPE               | NRT<br>STA 16:50 |
| Flight status HKG - TPE<br>ETD 10:00 |                   |                  |
| <sub>Gate</sub><br>64                | Call Sign<br>BHNE |                  |
| Flight schedule                      |                   | >                |
| Booking status                       |                   | >                |
| Boarding status                      |                   | >                |
| Incoming flight of BHNE              |                   |                  |
| CX764                                |                   | >                |
|                                      |                   |                  |
| Aircraft type                        |                   | 773              |
| Wifi equipped                        |                   | Yes              |
| Arrival terminal in NRT              |                   |                  |
| Task book                            | Flights           | Information      |