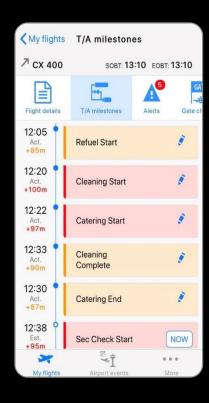

# **AIRPORT DIGITAL BLUEPRINT**

| Status     |
|------------|
| Timestamps |
| Location   |

## VISION

| < Flights                            |                   |                  |
|--------------------------------------|-------------------|------------------|
|                                      | CX450             |                  |
| Flight to Tokyo/Narita               | Taipei/Taoyuan    |                  |
| HKG<br>STD 10:00                     | TPE               | NRT<br>STA 16:50 |
| Flight status HKG - TPE<br>ETD 10:00 |                   |                  |
| <sub>Gate</sub><br>64                | Call Sign<br>BHNE |                  |
| Flight schedule                      |                   | >                |
| Booking status                       |                   | >                |
| Boarding status                      |                   | >                |
| Incoming flight of BHNE              |                   |                  |
| CX764                                |                   | >                |
|                                      |                   |                  |
| Aircraft type                        |                   | 773              |
| Wifi equipped                        |                   | Yes              |
| Arrival terminal in NRT              |                   |                  |
| Task book                            | Flights           | Information      |