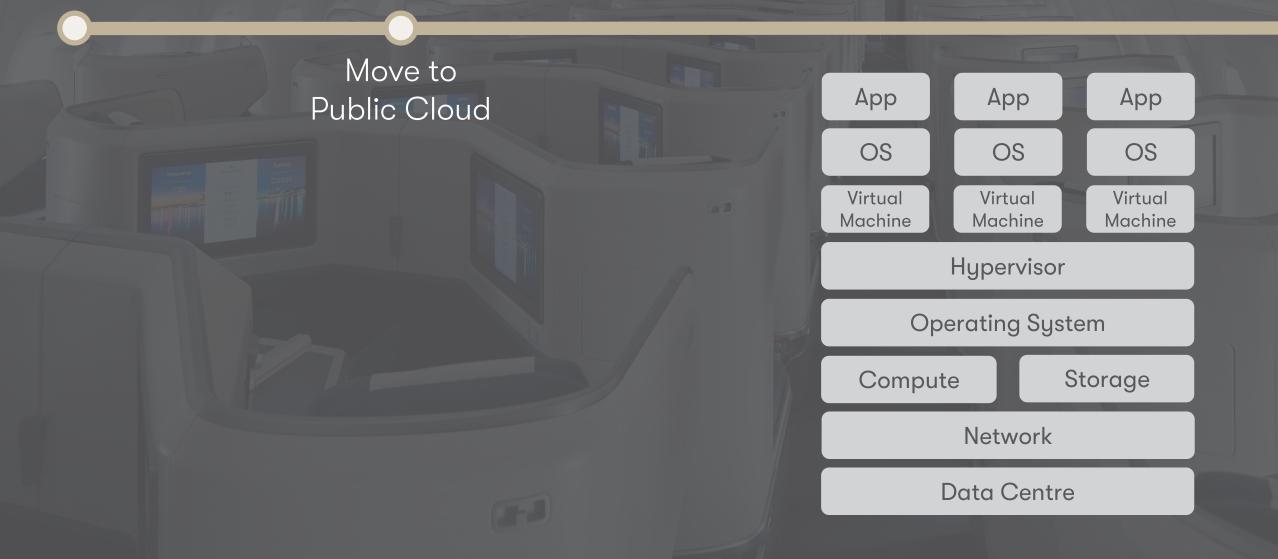

#### Move to Public Cloud

Establish

DevOps

#### Move to Public Cloud

Establish DevOps Digital Transformation

# **BUILD WITH FOCUS**

Traditional IT Infrastructure Move to Public Cloud Establish DevOps Digital Transformation