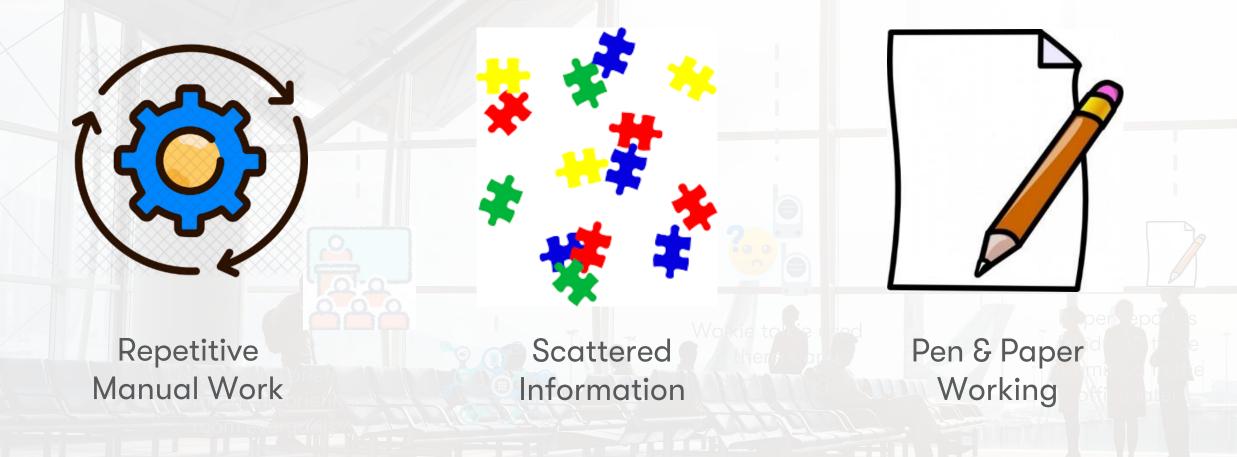

#### How digital transformation helps?

Repetitive Manual Work Scattered Information

Pen & Paper Working