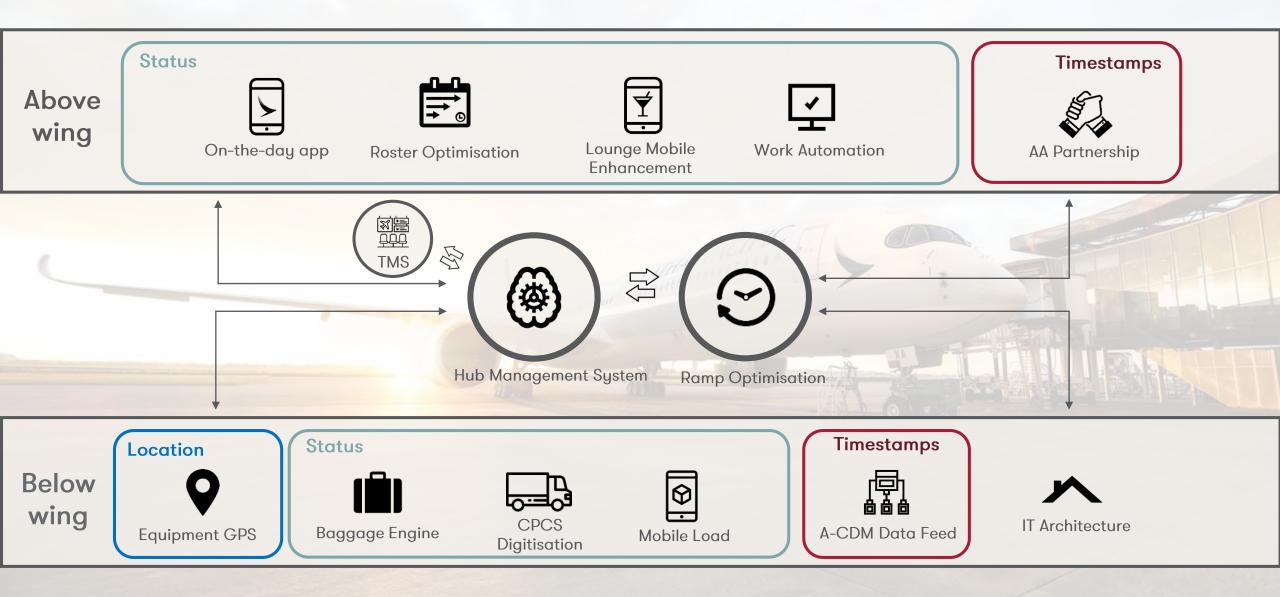

# **AIRPORT DIGITAL BLUEPRINT**

| Status     |
|------------|
| Timestamps |
| Location   |