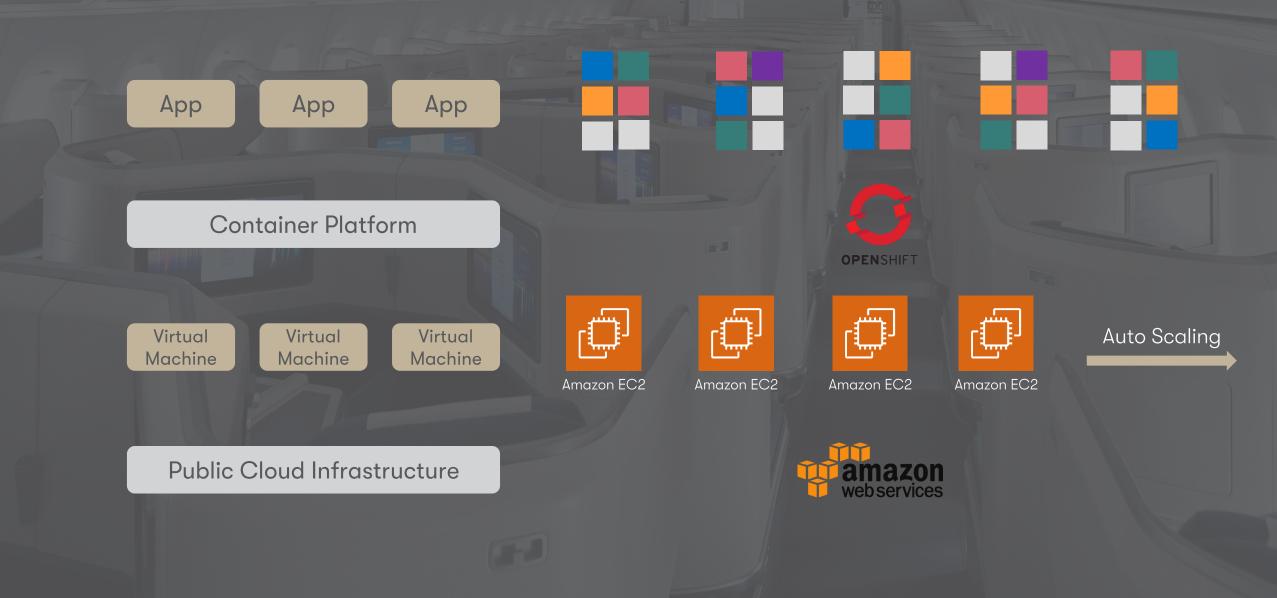

## **CONTAINERISED INFRASTRUCTURE**

Virtual Virtual Machine Machine

Virtual Machine ۱Ü

Amazon EC2

Amazon EC2

رڳ

Amazon EC2

O ŋ Amazon EC2

Auto Scaling

**Public Cloud Infrastructure** 

## **CONTAINERISED INFRASTRUCTURE**

Traditional IT Infrastructure