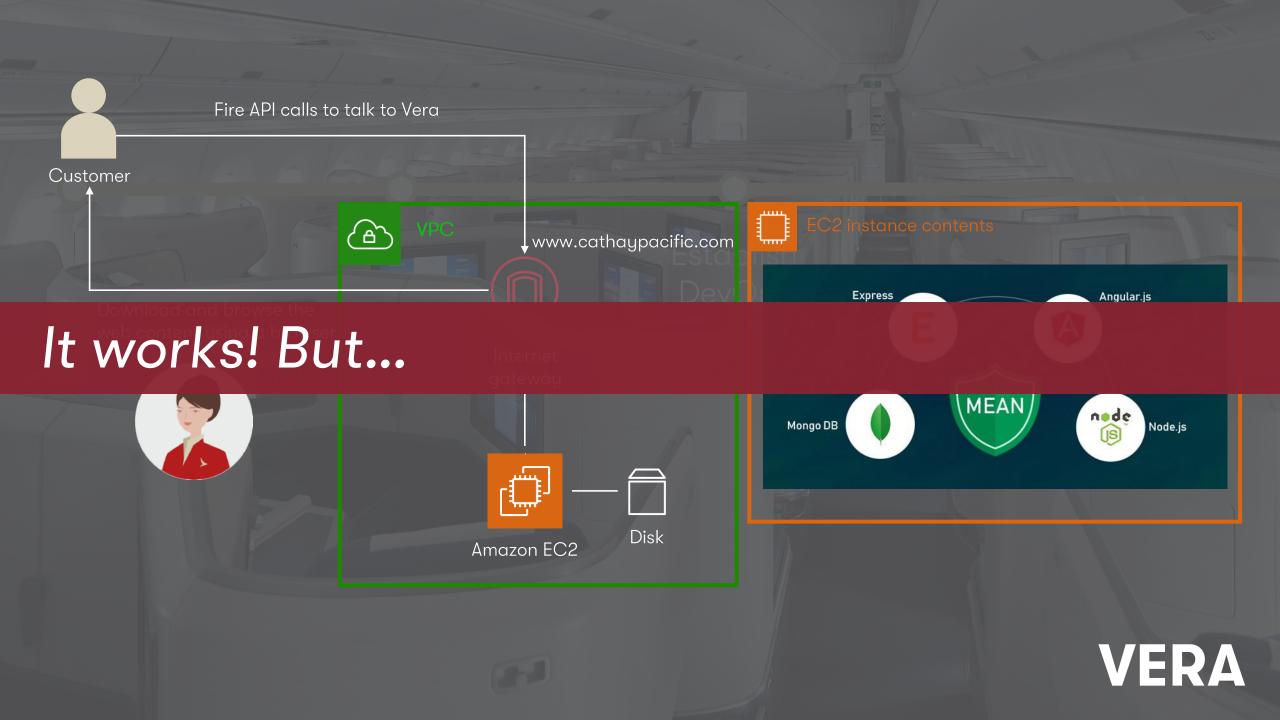

Simply select from the **options buttons** or **input short sentences** to start your query.

Fire API calls to talk to Vera

#### Customer