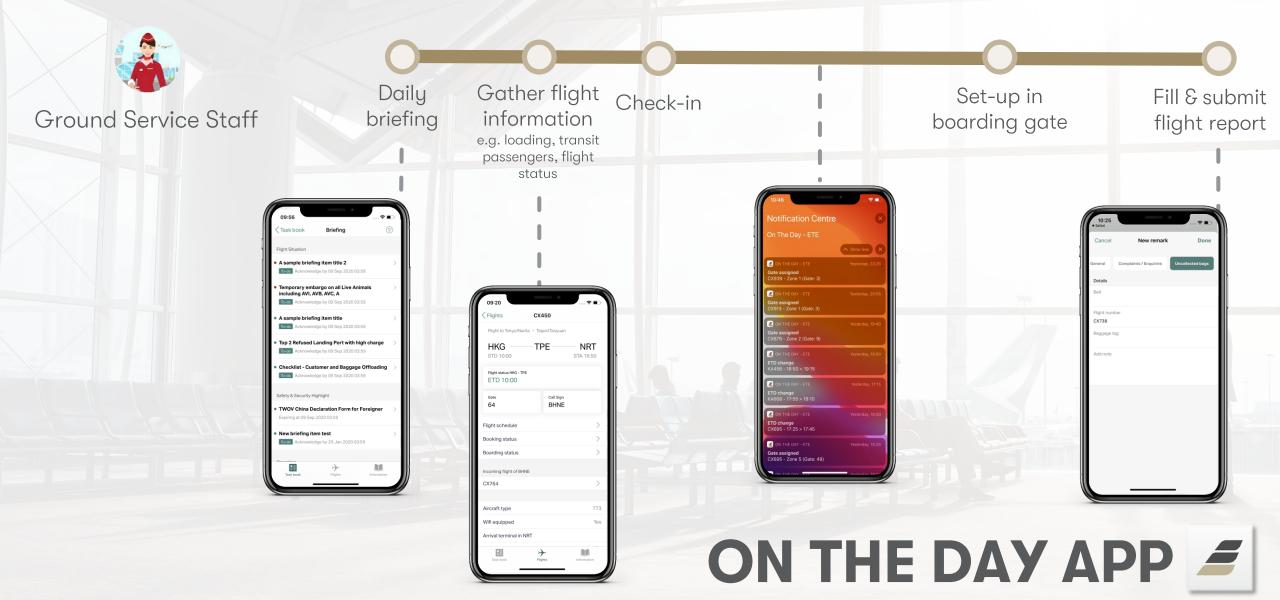

#### CUSTOMER FLIGHT JOURNEY TO CLOUD ENABLEMENT JOURNEY

Kenneth Lee – General Manager, IT Solutions Simon Lee – Infrastructure Engineer

#### CATHAY PACIFIC

#### Cathay Pacific Group has over...

Swire

#### **30 departments 70 destinations 190 aircrafts 1000 applications**

# **FLIGHT JOURNEY**



Ground Service Staff





#### **PAIN POINTS**

#### How digital transformation helps?

Repetitive Manual Work Scattered Information

Pen & Paper Working

#### **PAIN POINTS**



# **FLIGHT JOURNEY**







Congested ramp activities

CATHAY PACIFIC CATERING SERVICES



Manual coordination

# **PAIN POINTS**

# How digital transformation helps?

Congested ramp activities

Manual coordination

# **PAIN POINTS**



# **AIRPORT DIGITAL BLUEPRINT**

| Status     |
|------------|
| Timestamps |
| Location   |



## VISION





| < Flights                            |                   |                  |
|--------------------------------------|-------------------|------------------|
|                                      | CX450             |                  |
| Flight to Tokyo/Narita               | Taipei/Taoyuan    |                  |
| HKG<br>STD 10:00                     | TPE               | NRT<br>STA 16:50 |
| Flight status HKG - TPE<br>ETD 10:00 |