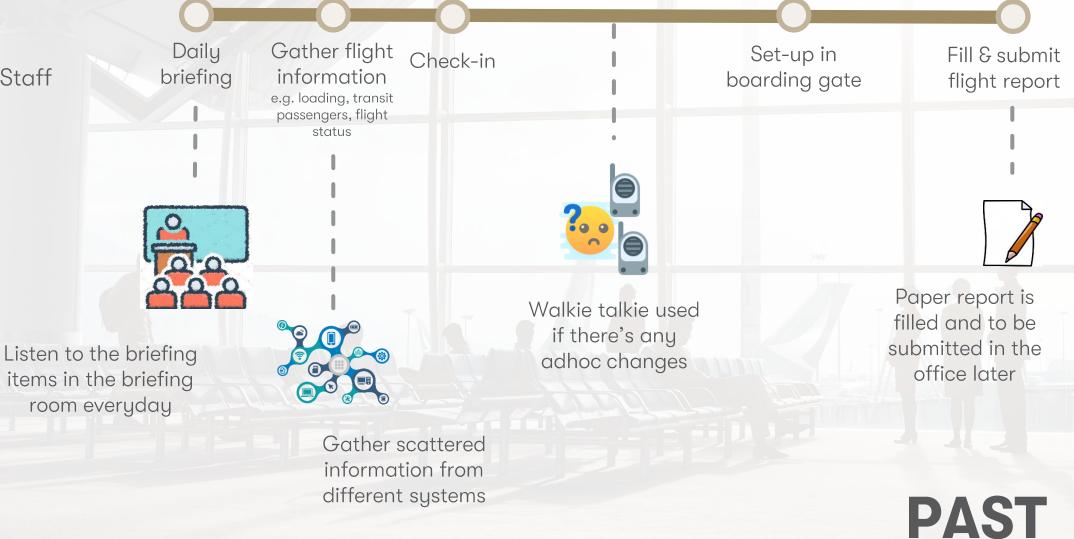

#### CUSTOMER FLIGHT JOURNEY TO CLOUD ENABLEMENT JOURNEY

Kenneth Lee – General Manager, IT Solutions Simon Lee – Infrastructure Engineer

#### CATHAY PACIFIC

#### Cathay Pacific Group has over...

Swire

#### **30 departments 70 destinations 190 aircrafts 1000 applications**

# **FLIGHT JOURNEY**



Ground Service Staff





#### **PAIN POINTS**

#### How digital transformation helps?

Repetitive Manual Work Scattered Information

Pen & Paper Working

#### **PAIN POINTS**



# **FLIGHT JOURNEY**







Congested ramp activities

CATHAY PACIFIC CATERING SERVICES



Manual coordination

# **PAIN POINTS**

# How digital transformation helps?

Congested ramp activities

Manual coordination

# **PAIN POINTS**



# **AIRPORT DIGITAL BLUEPRINT**

| Status     |
|------------|
| Timestamps |
| Location   |



## VISION





| < Flights                            |                   |                  |
|--------------------------------------|-------------------|------------------|
|                                      | CX450             |                  |
| Flight to Tokyo/Narita               | Taipei/Taoyuan