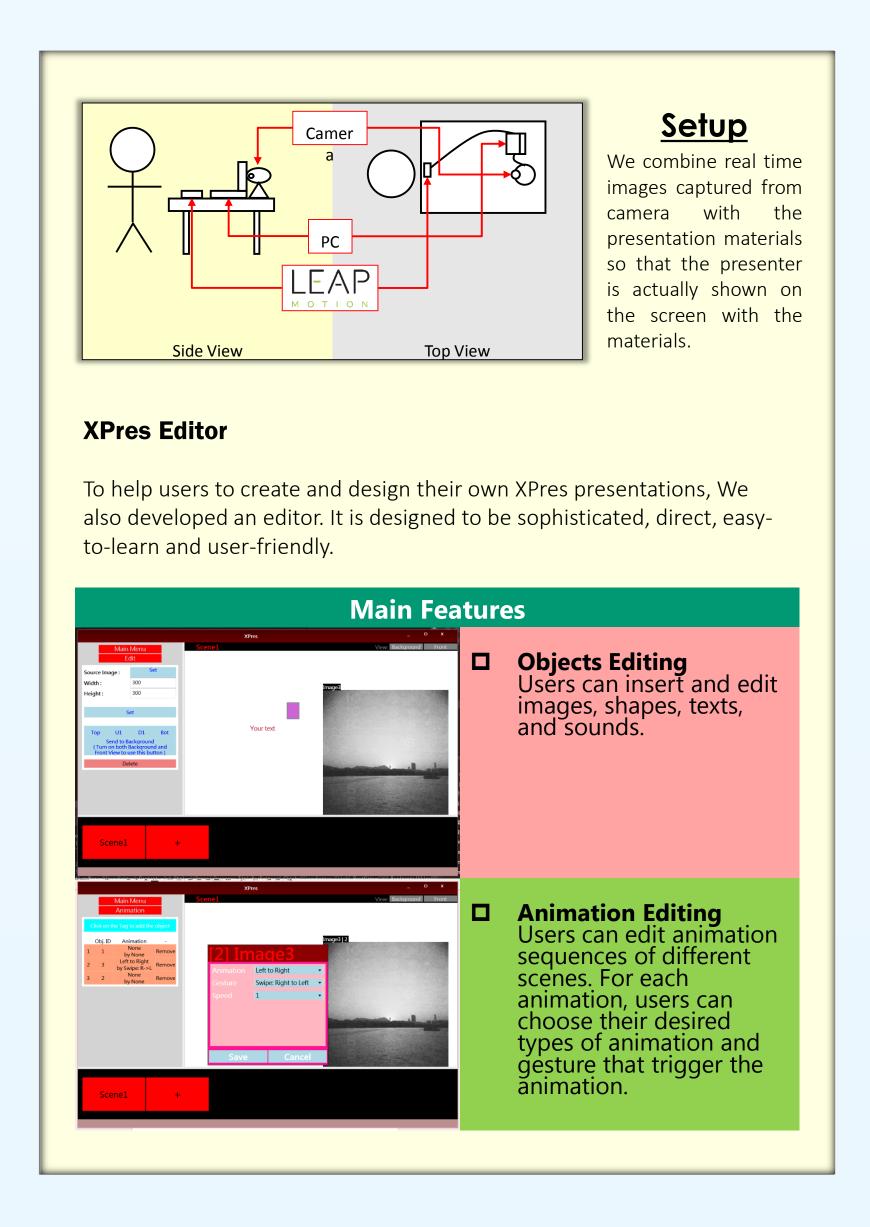

## The PowerPoint Add-in

Apart from making our own presentation software, we have developed an Add-in for Microsoft PowerPoint so that presenters can use gestures to control PowerPoint with LeapMotion Controller. This Add-in is designed to give users a taste of gesture-controlled presentation and to help them adapt to our software.