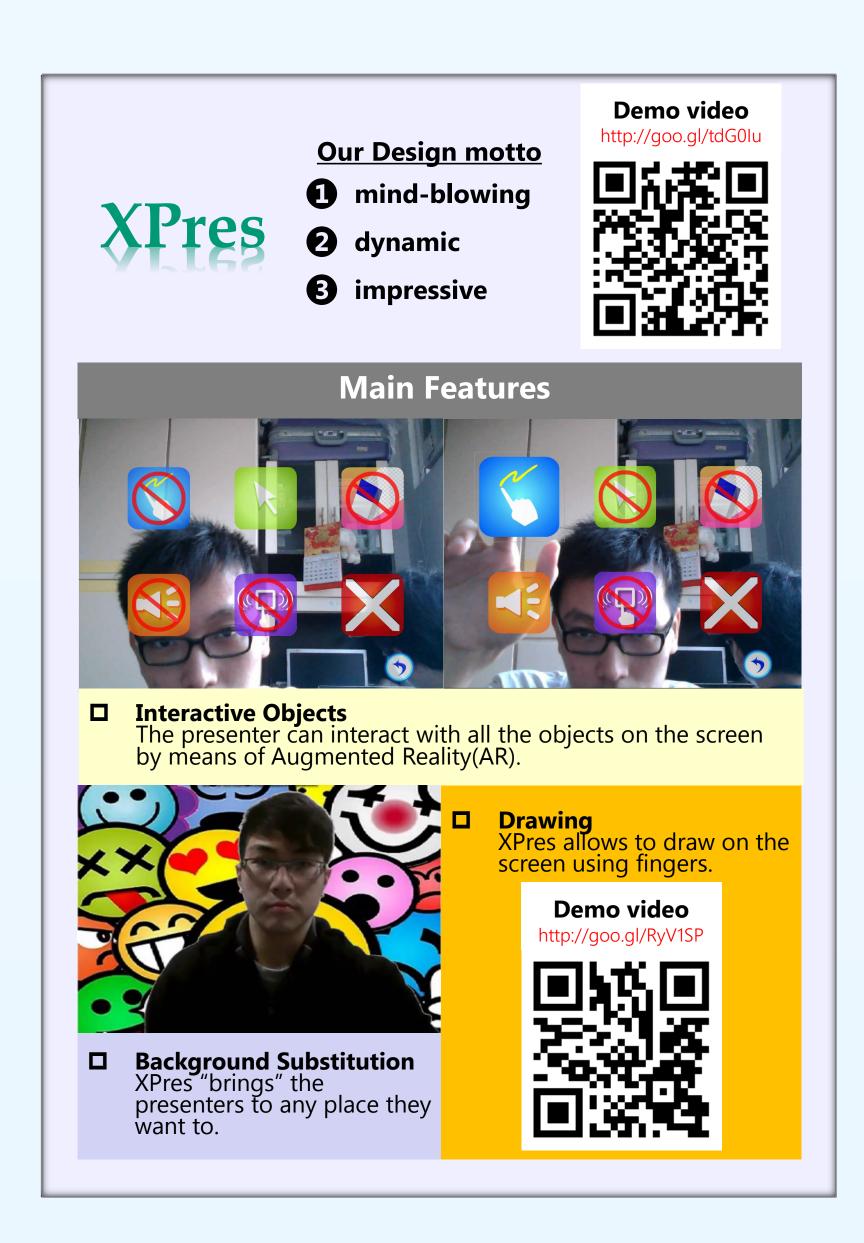

☐ Transition of slides
Users can use a hand
swipe gesture to navigate
slides.

**Main Features** 

Presenters can draw on the screen using fingers during the presentation.
A circle gesture is used to activate and deactivate the drawing mode.