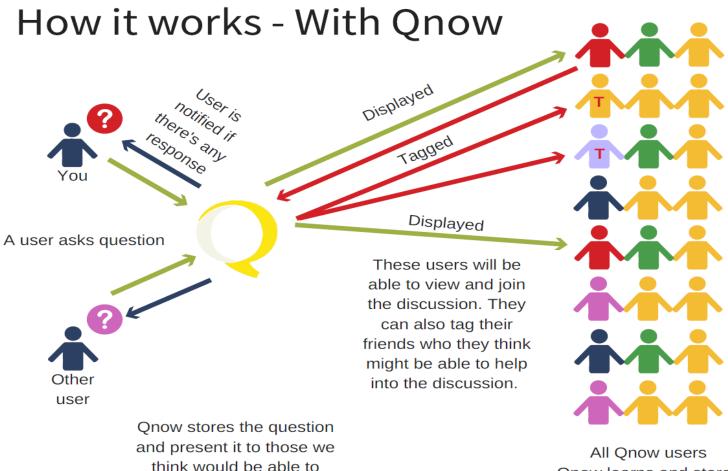

### Instant social Q&A platform Anything. Anywhere. Anytime.

The world as your social circle Reach out to the world and not just your circle. More people are available and ready to help.

Built to fit any chat platform, This means you can contribute using any chat applications you love.

### Tag a friend in

A friend has had similar problem or is having similar problem? Tag them in and help others.

#### Follow-ups

The answer is not clear? Did not ask the question right? Follow the discussion and answer up.

# **Best Presentation**

help in a discussion room

Qnow learns and stores each user's interest