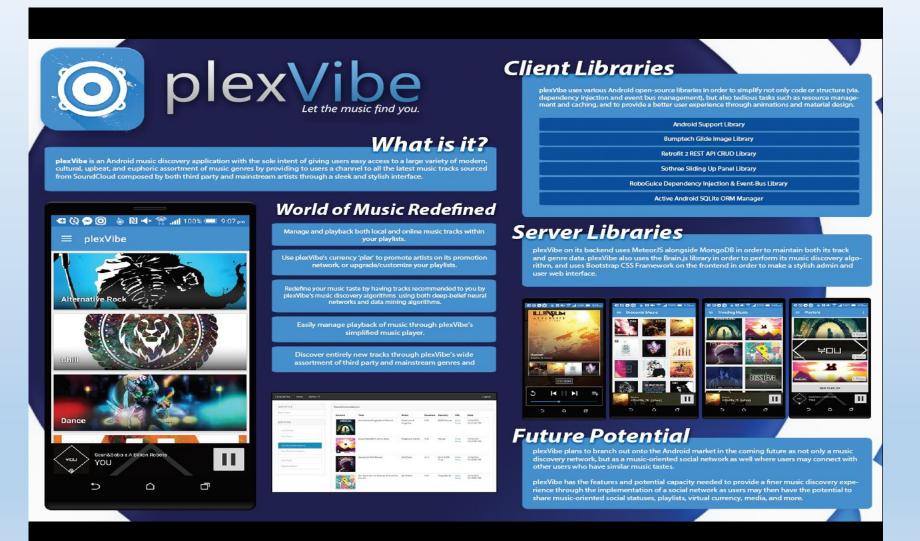

# **The Best Business Idea**

## Introducing plexVibe

- Manage and playback both local and online music tracks within your playlists.
- Use plexVibe's currency "plex" to promote artists on its promotion network, or upgrade/customize your playlists.
- Redefine your music taste by having tracks recommended to you by plexVibe's music discovery algorithms using both deep-belief neural networks and data mining algorithms.
- Easily manage playback of music through plexVibe's simplified music player.
- Discover entirely new tracks through plexVibe's wide assortment of third party and mainstream genres and tracks.